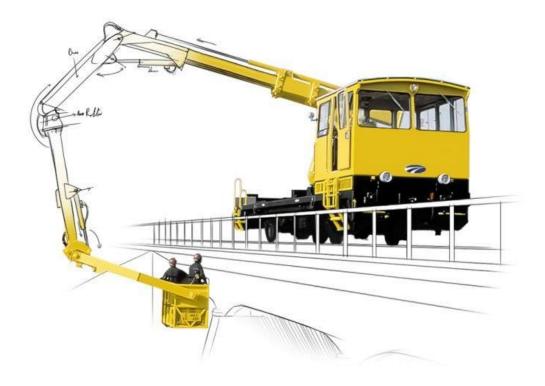

## 3.1. INFRASTRUCTURE INSPECTION TRACK MOTORCAR

- Quantity: 1
- BENEFITS
  - The VMT-IOA offers you precise, safe & smooth access for the inspection of bridges and tunnels
  - A highly versatile vehicle with its multiple hydraulic extension booms, the VMT-IOA is designed to reach even the most difficult locations with safety and ease
  - The VMT-IOA can be designed to offer additional features such as personnel transportation or loading platform with crane
  - o Operational safety is ensured since the unit is controlled from the work cradle
- Number of persons in the cradle or platform: 2 to 8 persons
- Speed: 40 to 90 km/h (25 to 56 mph)
- Suspension type: Helical springs or rubber/steel
- Transmission type: Hydrostatic, electric or bimodal
- Track gauge: 1,000 mm
- Homologation & approvals: UIC, EN, AAR and OSHA standards
- Mass: From 25 to 40 t